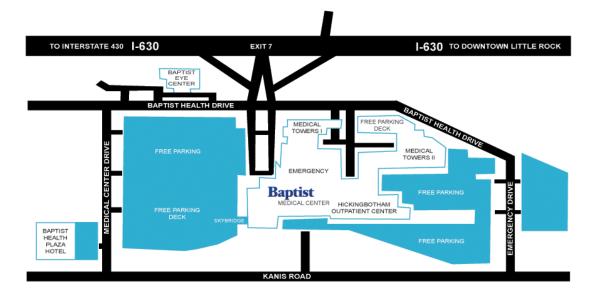

What are your goals for your future skin care program?

Directions: Take Exit 7 off -630 to stop sign. Turn Left on Baptist Health Drive and follow Baptist Health Drive to Emergency Drive and turn right. Turn right off Emergency Drive into parking lot nearest Hickingbotham Outpatient Center, or enter the parking lot from Kanis Road. Take elevator inside the Hickingbotham Outpatient Center to the fifth (5<sup>th</sup>) floor, Suite 503. Advanced Aesthetics is located next door to Arkansas Plastic Surgery.